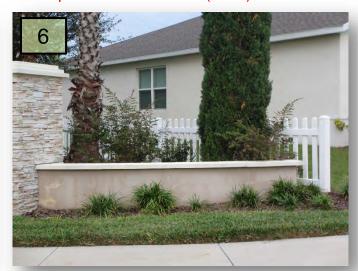

# Ekker, Symmes & Entrance

- 11. At the Ferry Beach entrance, prune the Ligustrum.
- 12. In the NE corner of the property, prune the Ornamental Grasses & treat for Mites. (Pic 12)

- 13. Along Ekker past the Clubhouse, prune the remaining Ornamental Grasses & treat them for Mites.
- 14. At the main entrance, prune all Palms.
- 15. West of the main entrance, prune all Ornamental Grasses.
- 16. This winter schedule a rotation to push back the plants over growing the sidewalk in the west ROW of Ekker, south of the north lift.
- 17.LMP to check all median islands for line-ofsight issues at all intersections. Prune plants where possible.
- 18. Property-wide schedule a rotation to prune back the overgrowing Brazilian Pepper and other plants along all boundary areas.
- 19. In the south ROW of Ekker west of the Clubhouse, re-stake Live Oak that just started tipping over.
- 20. Property-wide, treat all active ant mounds.