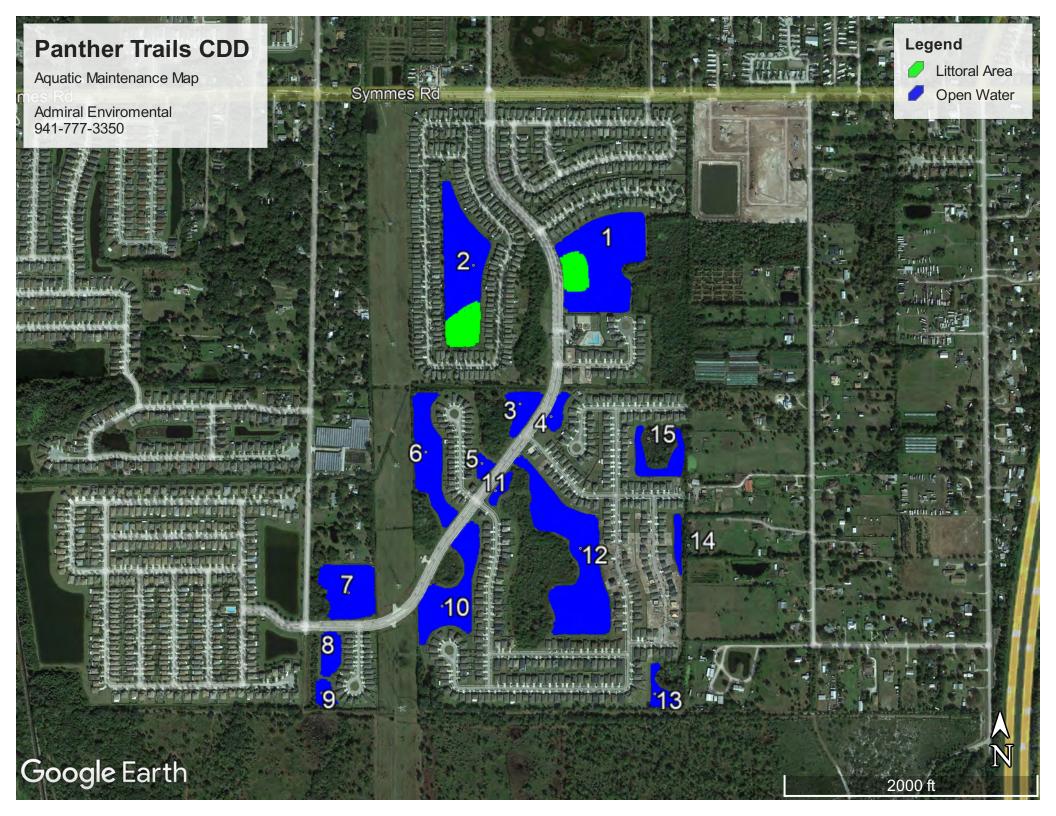

#### Work Details

Specialist
Comments to
Customer

Treated filamentous algae on ponds 3, 4, and 5 along with invasive shoreline weeds on 1, 2, 3, 4,  $\frac{1}{2}$ 

 $6,\,10,\,7,\,8,\,9.$  Erosion observed on pond 10 near

Panther Trails CDD

Contact Address Taylor Nielsen

11796 Ekker Road Gibsonton, FL 33534

Work Details

Specialist
Comments to
Customer

Could not treat ponds due to rain. Trash was picked up along ponds 1, 3, 4, 5, 6, 10, 11, 7, 8,