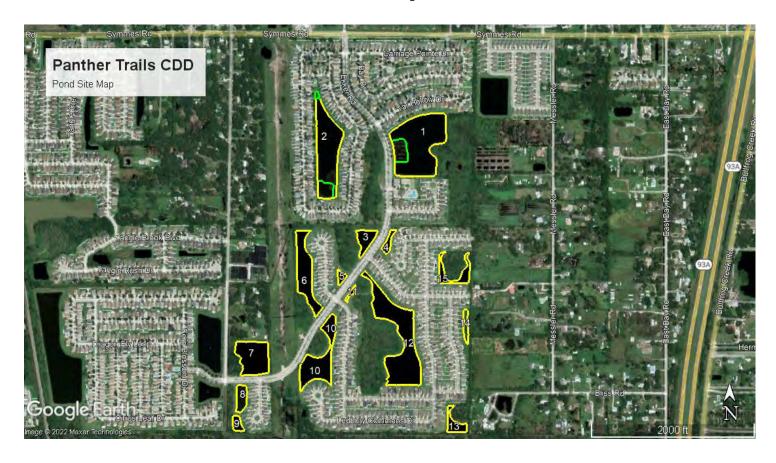

#### Work Details

Specialist
Comments to
Customer

Treated filamentous algae on ponds 3, 4, and 5 along with invasive shoreline weeds on 1, 2, 3, 4,  $\frac{1}{2}$ 

 $6,\,10,\,7,\,8,\,9.$  Erosion observed on pond 10 near

#### 1. Consideration of MES Proposal

666768

Mr. Nolte presented the MES Proposal for Pond 10 to the Board.

On a Motion by Ms. Murray, seconded by Mr. Smith, with all in favor, the Board of Supervisors approved the Finn Outdoor proposal #1968, for the Mitered End work, contract to be drafted by District Counsel, for the Panther Trails Community Development District.