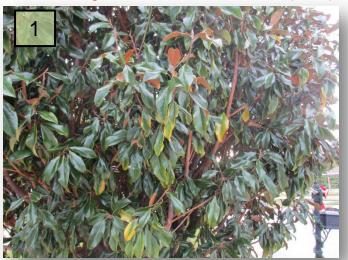

6. At the Rothbury Hill entrance, prune the Loropetalum. Detail the beds & re-stake the Loropetalum Standards. (Pic 6)

- Please, have the natural area boundaries cut back by spring. Have each area scheduled for mowing back, line trimming & pruning brush.
- 8. In the east ROW of Ekker, remove the dead Holly units.
- 9. At the Ferry Beach entrance, prune the Awabuki.
- 10. In the same area, diagnose and treat the stressed Awabuki units on the west side. They have chlorotic leaves and leaf drop.