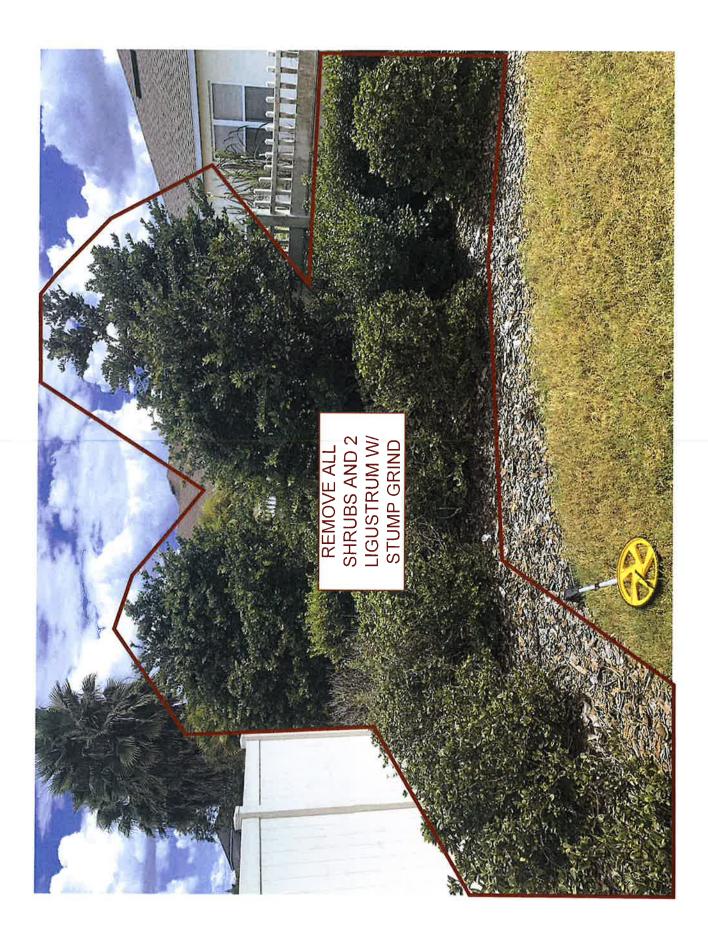

6. At the Rothbury Hill entrance, prune the Loropetalum. Detail the beds & re-stake the Loropetalum Standards. (Pic 6)

- Please, have the natural area boundaries cut back by spring. Have each area scheduled for mowing back, line trimming & pruning brush.
- 8. In the east ROW of Ekker, remove the dead Holly units.
- 9. At the Ferry Beach entrance, prune the Awabuki.
- 10. In the same area, diagnose and treat the stressed Awabuki units on the west side. They have chlorotic leaves and leaf drop.

# Ekker, Symmes & Entrance

- 11. At the Ferry Beach entrance, prune the Ligustrum.
- 12. In the NE corner of the property, prune the Ornamental Grasses & treat for Mites. (Pic 12)

- 13. Along Ekker past the Clubhouse, prune the remaining Ornamental Grasses & treat them for Mites.
- 14. At the main entrance, prune all Palms.
- 15. West of the main entrance, prune all Ornamental Grasses.
- 16. This winter schedule a rotation to push back the plants over growing the sidewalk in the west ROW of Ekker, south of the north lift.
- 17.LMP to check all median islands for line-ofsight issues at all intersections. Prune plants where possible.
- 18. Property-wide schedule a rotation to prune back the overgrowing Brazilian Pepper and other plants along all boundary areas.
- 19. In the south ROW of Ekker west of the Clubhouse, re-stake Live Oak that just started tipping over.
- 20. Property-wide, treat all active ant mounds.

# Ekker, Symmes, Ferry Beach

- 10. Finish pruning the Ornamental Grasses on the two Southern most medians on Ekker.
- 11. In the NE corner of the property, prune the Ornamental Grasses & treat for Mites. (Pic 11)