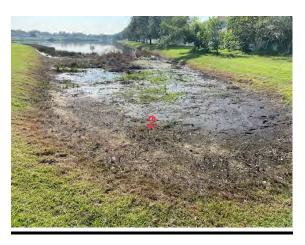

#### Work Details

Specialist
Comments to
Customer

Treated filamentous algae on ponds 3, 4, and 5 along with invasive shoreline weeds on 1, 2, 3, 4,  $\frac{1}{2}$ 

 $6,\,10,\,7,\,8,\,9.$  Erosion observed on pond 10 near