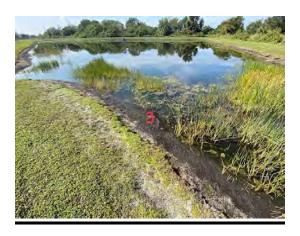

#### Work Details

Specialist
Comments to
Customer

Treated filamentous algae on ponds 3, 4, and 5 along with invasive shoreline weeds on 1, 2, 3, 4,  $\frac{1}{2}$ 

 $6,\,10,\,7,\,8,\,9.$  Erosion observed on pond 10 near