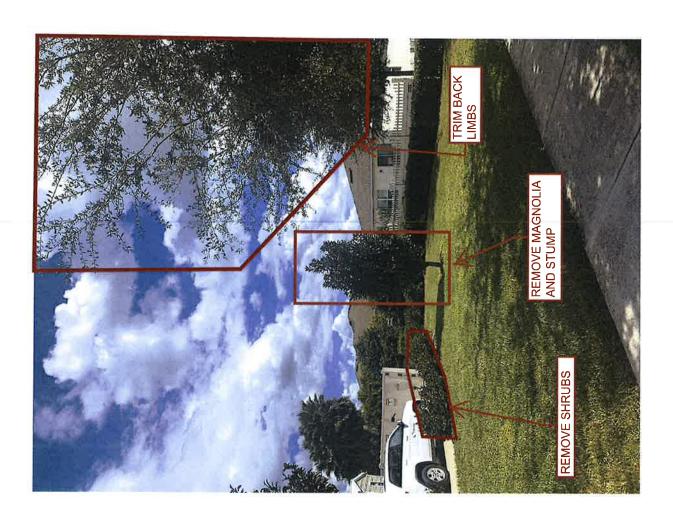

1. At the Amenities Center, do we have a lead on why the Magnolias are still stressed? I am still seeing chlorotic leaves. Correct. (Pic 1)

- At the Amenities Center remove any dead Indian Hawthorn.
- Diagnose & treat the Alamanda at the Amenities Center entrance. They are still showing signs of stress. They were pruned but new leaf growth is distorted.
- 4. Remove the seed pods on the palms at the Clubhouse.
- In the area behind the new building, rejuve cut the stressed Holly units & remove the units that did not recover from the building installation.

1. Diagnose and treat the Gold mound at the flagpole circle before the entrance into the amenity center. (Pic 1)

- Diagnose and treat the Indian Hawthorn on the Southside of the amenity center building. If it will not survive, please have it removed.
- Diagnose & treat the Alamanda at the Amenities Center entrance. They are still showing signs of stress. They were pruned but new leaf growth is distorted.
- 4. There is a valve box cover missing on the Southside of the pool equipment vinal fence. Please have this replaced. (Pic. 4>)
- 5. Diagnose and treat a couple of the Magnolias at the amenity center that are struggling.