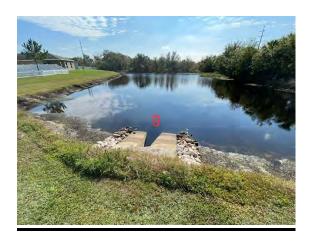

#### Work Details

Specialist
Comments to
Customer

Treated filamentous algae on ponds 3, 4, and 5 along with invasive shoreline weeds on 1, 2, 3, 4,  $\frac{1}{2}$ 

 $6,\,10,\,7,\,8,\,9.$  Erosion observed on pond 10 near

#### 1. Consideration of MES Proposal

666768

Mr. Nolte presented the MES Proposal for Pond 10 to the Board.

On a Motion by Ms. Murray, seconded by Mr. Smith, with all in favor, the Board of Supervisors approved the Finn Outdoor proposal #1968, for the Mitered End work, contract to be drafted by District Counsel, for the Panther Trails Community Development District.