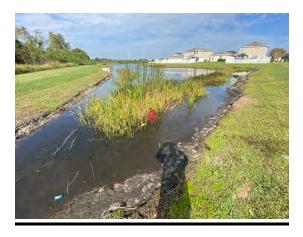

#### Work Details

Specialist
Comments to
Customer

Treated filamentous algae on ponds 3, 4, and 5 along with invasive shoreline weeds on 1, 2, 3, 4,  $\frac{1}{2}$ 

 $6,\,10,\,7,\,8,\,9.$  Erosion observed on pond 10 near

houses.

Assigned Resource