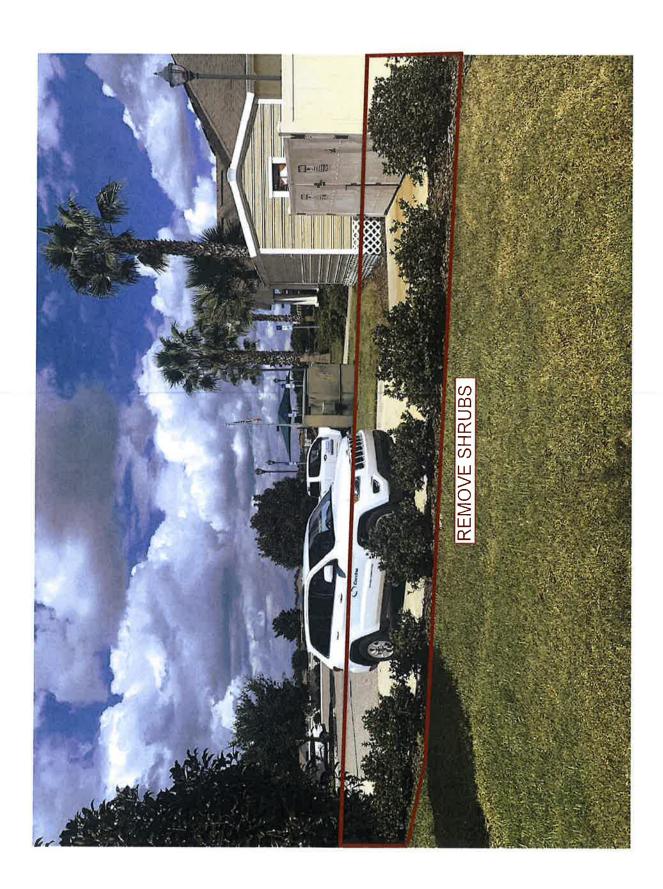

1. At the Amenities Center, do we have a lead on why the Magnolias are still stressed? I am still seeing chlorotic leaves. Correct. (Pic 1)

- At the Amenities Center remove any dead Indian Hawthorn.
- Diagnose & treat the Alamanda at the Amenities Center entrance. They are still showing signs of stress. They were pruned but new leaf growth is distorted.
- 4. Remove the seed pods on the palms at the Clubhouse.
- In the area behind the new building, rejuve cut the stressed Holly units & remove the units that did not recover from the building installation.