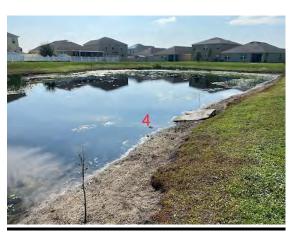

#### Work Details

Specialist
Comments to
Customer

Treated filamentous algae on ponds 3, 4, and 5 along with invasive shoreline weeds on 1, 2, 3, 4,  $\frac{1}{2}$ 

 $6,\,10,\,7,\,8,\,9.$  Erosion observed on pond 10 near