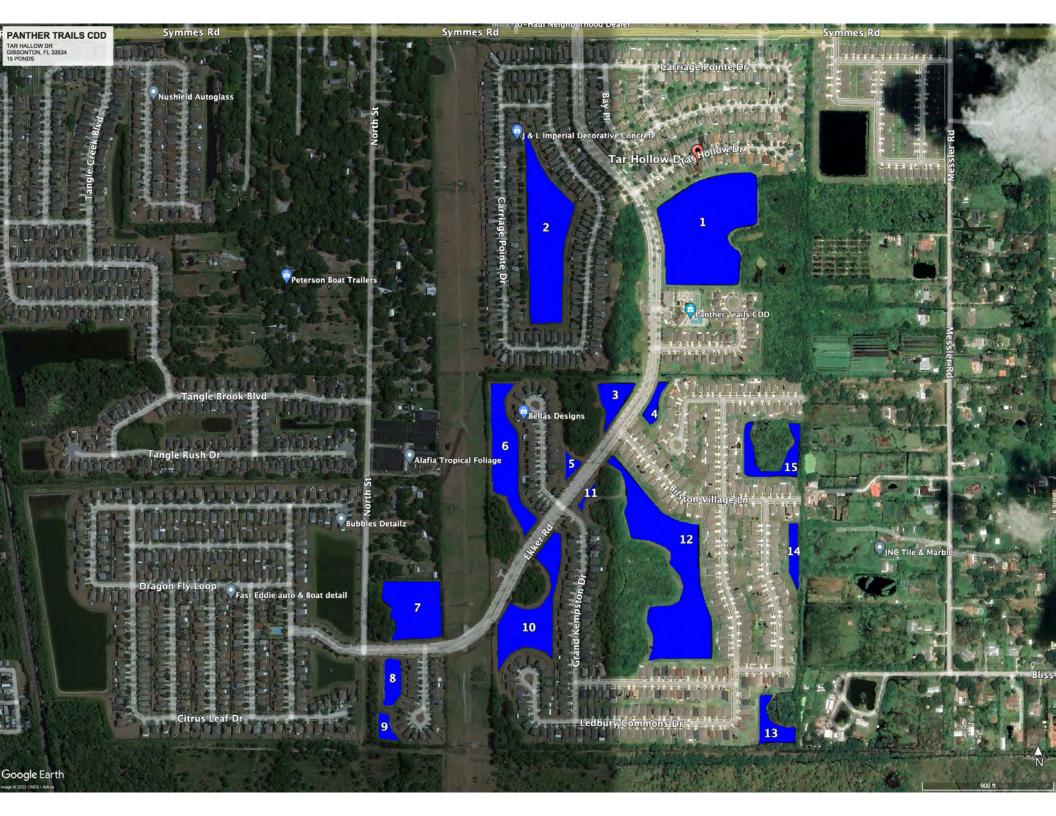

# Tab 1

#### Work Details

Specialist
Comments to
Customer

Treated filamentous algae on ponds 3, 4, and 5 along with invasive shoreline weeds on 1, 2, 3, 4,  $\frac{1}{2}$ 

 $6,\,10,\,7,\,8,\,9.$  Erosion observed on pond 10 near

Panther Trails CDD

Contact Address Taylor Nielsen

11796 Ekker Road Gibsonton, FL 33534

Work Details

Specialist
Comments to
Customer

Could not treat ponds due to rain. Trash was picked up along ponds 1, 3, 4, 5, 6, 10, 11, 7, 8,