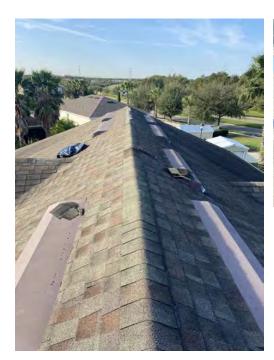

# Misc Items:

- 1. Bad Boar Hog Trapping is ongoing, six hogs caught third week of January.
- 2. Shed installation complete.
- 3. Roof repair complete.
- 4. Clubhouse repainting is complete.
- 5. Pergola install complete.
- 6. Shadeport install begins Feb 6th, will take a week to complete.