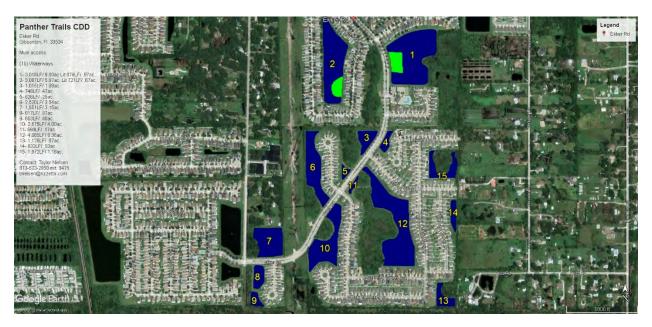

#### Work Details

Specialist
Comments to
Customer

Treated filamentous algae on ponds 3, 4, and 5 along with invasive shoreline weeds on 1, 2, 3, 4,  $\frac{1}{2}$ 

 $6,\,10,\,7,\,8,\,9.$  Erosion observed on pond 10 near

#### 1. Consideration of MES Proposal

666768

Mr. Nolte presented the MES Proposal for Pond 10 to the Board.

On a Motion by Ms. Murray, seconded by Mr. Smith, with all in favor, the Board of Supervisors approved the Finn Outdoor proposal #1968, for the Mitered End work, contract to be drafted by District Counsel, for the Panther Trails Community Development District.