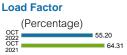

District Manager's Report February 9

2023

\$82,658

with donated HOA funds \$64,218

| FINANCIAL SUMMARY                       | 1/31/2023 |
|-----------------------------------------|-----------|
| General Fund Cash & Investment Balance: |           |
| Reserve Fund Cash & Investment Balance: |           |
| Debt Service Fund Investment Balance:   |           |
| Total Cash and Investment Balances:     |           |
|                                         |           |